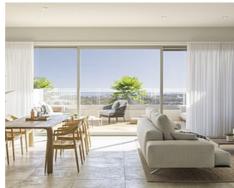

These contemporary properties feature sleek design, offering bright and airy interiors that give way to generous terraces. The floor to ceiling windows allow the sunlight to flood in. The equipped open concept kitchens flow effortlessly into the living and dining areas. The bedrooms come with fitted wardrobes, and the main bedroom includes an en-suite bathroom. Some features are porcelain or laminated floors and hot and cold AC.