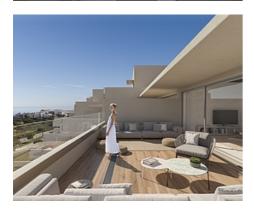

These contemporary properties feature sleek design, offering bright and airy interiors that give way to generous terraces. The floor to ceiling windows allow the sunlight to flood in. The equipped open concept kitchens flow effortlessly into the living and dining areas. The bedrooms come with fitted wardrobes, and the main bedroom includes an en-suite bathroom. Some features are porcelain or laminated floors and hot and cold AC.

Besides, the ground floor apartments come with a private garden. All the properties include one parking space and one storage room.

The complex will have landscaped gardens with a playground, a communal pool, a social club, gym, sauna and steam room.